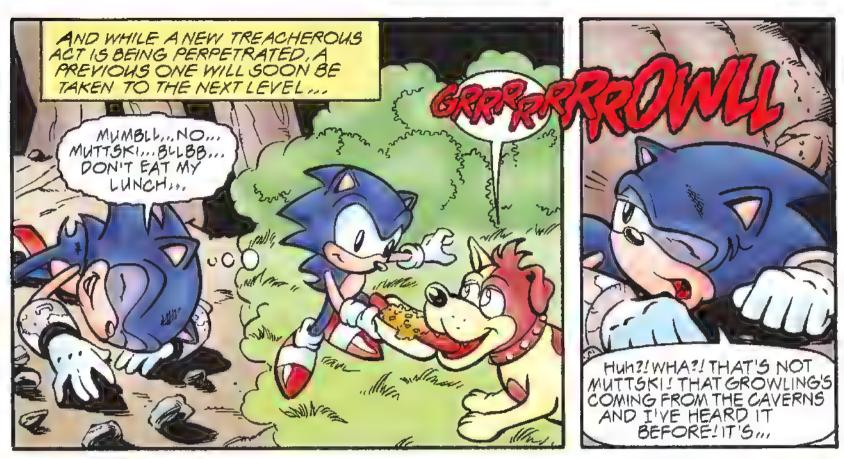

as, it was not to be ...

During their latest mission. Princess Sally Acorn met sudden tragedy. Returned to Knothole Village, she was pronounced DLAD. Almost as tragic was the revelation that she died at the hands of...

Somic The Hedgehog himself!

Pronouncing sentence, the hing condemned the "former" hero to a life of imprisonment. While it is clear that treachery and deceil abound, it is equally unclear who all the conspirators are of this swift injustice. While it is certain that the dark forces of Robotropolis are preparing their next move, it is equally uncertain whether our heroes will rally recreating the former glory of the once-gleaming city of Mobotropolis.

One thing cannot be disputed — no one will ever be the same...